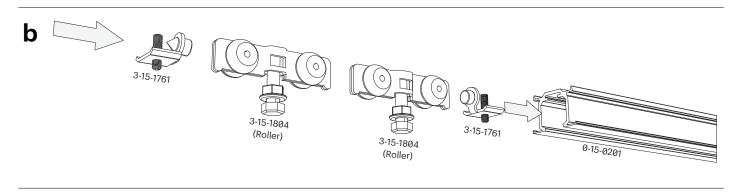

# **4** Insert Top Rollers and Bumpers

- \* Complete this step for both tracks.
- **a** Cut both tracks to length for opening size using chop saw with blade for cutting aluminum.

\* Fasteners supplied by installer