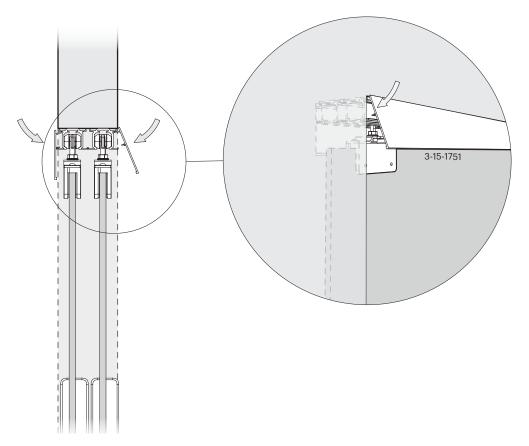

mplete this step for both doors.



**Bypassing Door Handle Section** 



#### Installation



#### Installation



#### Installation

# **4** Insert Top Rollers and Bumpers

- \* Complete this step for both tracks.
- **a** Cut both tracks to length for opening size using chop saw with blade for cutting aluminum.







\* Fasteners supplied by installer



#### Installation





For more information, please visit 3-form.com or call 800.726.0126 JUNE 2017 | MAN-RTG-100-08 | REV 001 © 2017 3form, Inc. All rights reserved.

#### Installation



a







For more information, please visit 3-form.com or call 800.726.0126 JUNE 2017 | MAN-RTG-100-08 | REV 001 © 2017 3form, Inc. All rights reserved.

#### Installation

### 8 Attach Valances

Cut valances (3-15-1751) to length and snap in place.



### **9** Adjust Bumpers

Adjust bumpers (3-15-1761 - 2 per track) installed in Step 4c to stop the doors from hitting the wall.





For more information, please visit 3-form.com or call 800.726.0126 JUNE 2017 | MAN-RTG-100-08 | REV 001 © 2017 3form, Inc. All rights reserved.