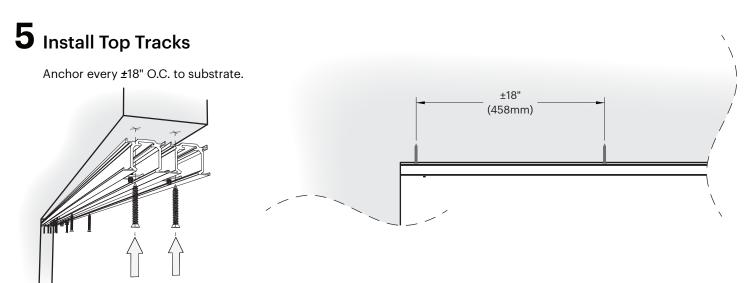

the weight borne at the header. It uses a concealed track and roller system that creates an aesthetically appealing, versatile door system with excellent functionality. 100.08 puts emphasis on the material it holds, making a beautiful, functional solution for your installation.





### **Installation Manual**

#### **Pre-Installation**

**Required Tools** 





Drill

Chop Saw







**Metric Allen Wrenches** 

Wrench

Level



#### Installation

#### 1 Attach Handles

\* Complete this step for both doors.



**Bypassing Door Handle Section** 



#### Installation



#### Installation



#### Installation

# **4** Insert Top Rollers and Bumpers

- \* Complete this step for both tracks.
- **a** Cut both tracks to length for opening size using chop saw with blade for cutting aluminum.







\* Fasteners supplied by installer



#### Installation





For more information, please visit 3-form.com or call 800.726.0126 JUNE 2017 | MAN-RTG-100-08 | REV 001 © 2017 3form, Inc. All rights reserved.

#### Installation



a







For more information, please visit 3-form.com or call 800.726.0126 JUNE 2017 | MAN-RTG-100-08 | REV 001 © 2017 3form, Inc. All rights reserved.

#### Installation

### 8 Attach Valances

Cut valances (3-15-1751) to length and snap in place.



### **9** Adjust Bumpers

Adjust bumpers (3-15-1761 - 2 per track) installed in Step 4c to stop the doors from hitting the wall.





For more information, please visit 3-form.com or call 800.726.0126 JUNE 2017 | MAN-RTG-100-08 | REV 001 © 2017 3form, Inc. All rights reserved.