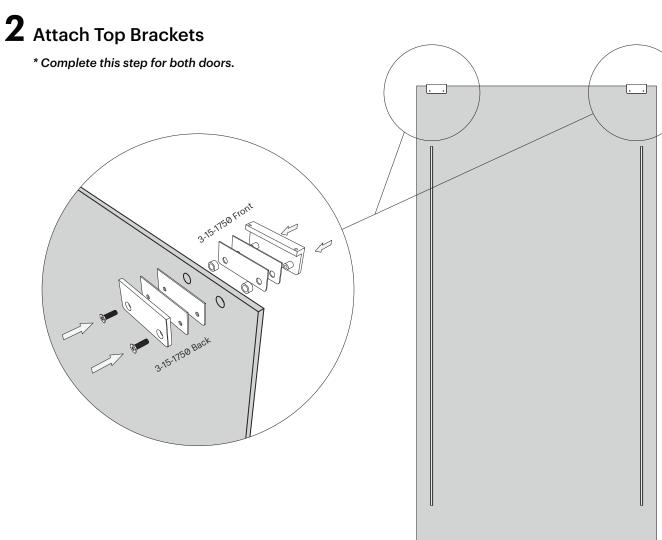

### **Installation Manual**



**?form** 

#### **Contents Overview**





#### Overview

The 100.08 door system from 3form is a set of bypassing unframed doors with the weight borne at the header. It uses a concealed track and roller system that creates an aesthetically appealing, versatile door system with excellent functionality. 100.08 puts emphasis on the material it holds, making a beautiful, functional solution for your installation.





### **Installation Manual**

#### **Pre-Installation**

**Required Tools** 





Drill

Chop Saw







**Metric Allen Wrenches** 

Wrench

Level



#### Installation

#### 1 Attach Handles

\* Complete this step for both doors.



**Bypassing Door Handle Section** 



#### Installation



#### Installation



#### Installation

# **4** Insert Top Rollers and Bumpers

- \* Complete this step for both tracks.
- **a** Cut both tracks to length for opening size using chop saw with blade for cutting aluminum.







\* Fasteners supplied by installer



#### Installation





For more information, please visit 3-form.com or call 800.726.0126 JUNE 2017 | MAN-RTG-100-08 | REV 001 © 2017 3form, Inc. All rights reserved.

#### Installation



a







For more information, please visit 3-form.com or call 800.726.0126 JUNE 2017 | MAN-RTG-100-08 | REV 001 © 2017 3form, Inc. All rights reserved.

#### Installation

### 8 Attach Valances

Cut valances (3-15-1751) to length and snap in place.



### **9** Adjust Bumpers

Adjust bumpers (3-15-1761 - 2 per track) installed in Step 4c to