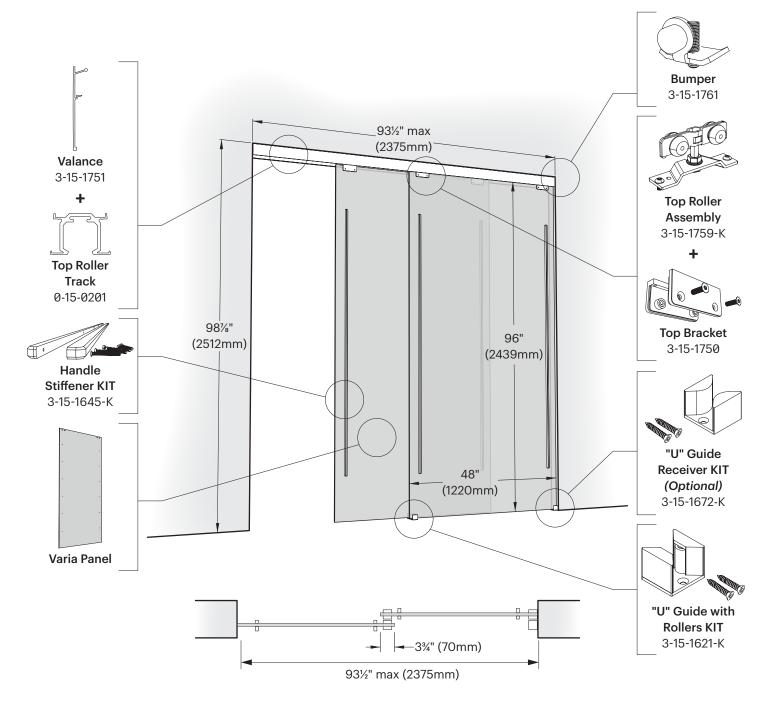

#### Overview

The 100.08 door system from 3form is a set of bypassing unframed doors with the weight borne at the header. It uses a concealed track and roller system that creates an aesthetically appealing, versatile door system with excellent functionality. 100.08 puts emphasis on the material it holds, making a beautiful, functional solution for your installation.

### 8 Attach Valances

Cut valances (3-15-1751) to length and snap in place.

### **9** Adjust Bumpers

Adjust bumpers (3-15-1761 - 2 per track) installed in Step 4c to stop the doors from hitting the wall.

For more information, please visit 3-form.com or call 800.726.0126 JUNE 2017 | MAN-RTG-100-08 | REV 001 © 2017 3form, Inc. All rights reserved.