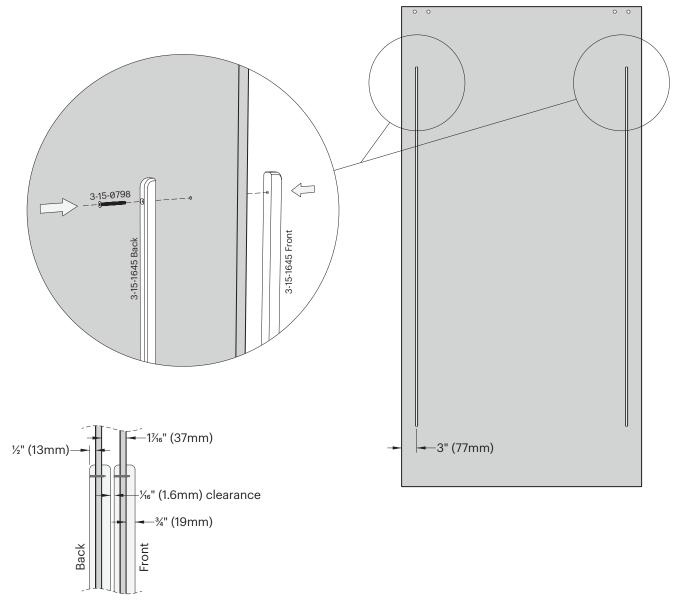

#### 1 Attach Handles

\* Complete this step for both doors.

**Bypassing Door Handle Section** 