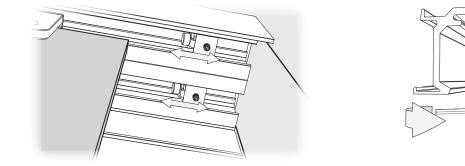

# **4** Insert Top Rollers and Bumpers

- \* Complete this step for both tracks.
- **a** Cut both tracks to length for opening size using chop saw with blade for cutting aluminum.

\* Fasteners supplied by installer