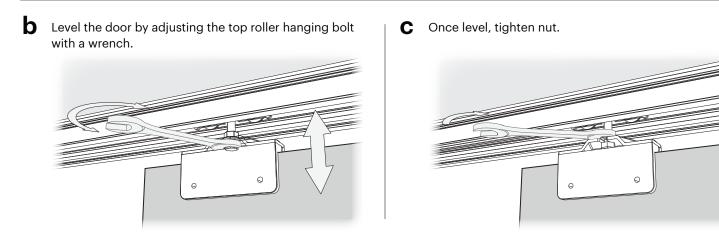

, functional solution for your installation.





### **Installation Manual**

#### **Pre-Installation**

**Required Tools** 





Drill

Chop Saw







**Metric Allen Wrenches** 

Wrench

Level



#### Installation

#### 1 Attach Handles

\* Complete this step for both doors.



**Bypassing Door Handle Section** 



#### Installation



#### Installation



#### Installation

# **4** Insert Top Rollers and Bumpers

- \* Complete this step for both tracks.
- **a** Cut both tracks to length for opening size using chop saw with blade for cutting aluminum.







\* Fasteners supplied by installer



#### Installation





For more information, please visit 3-form.com or call 800.726.0126 JUNE 2017 | MAN-RTG-100-08 | REV 001 © 2017 3form, Inc. All rights reserved.

#### Installation



a







For more information, please visit 3-form.com or call 800.726.0126 JUNE 2017 | MAN-RTG-100-08 | REV 001 © 2017 3form, Inc. All rights reserved.

#### Installation

### 8 Attach Valances

Cut valances (3-15-1751) to length and snap in place.



### **9** Adjust Bumpers

Adjust bumpers (3-15-1761 - 2 per track) installed in Step 4c to stop the doors from hitting the wall.





For more information, please visit 3-form.com or call 800.726.0126 JUNE 2017 | MAN-RTG-100-08 | REV 001 © 2017 3form, Inc. All rights reserved.