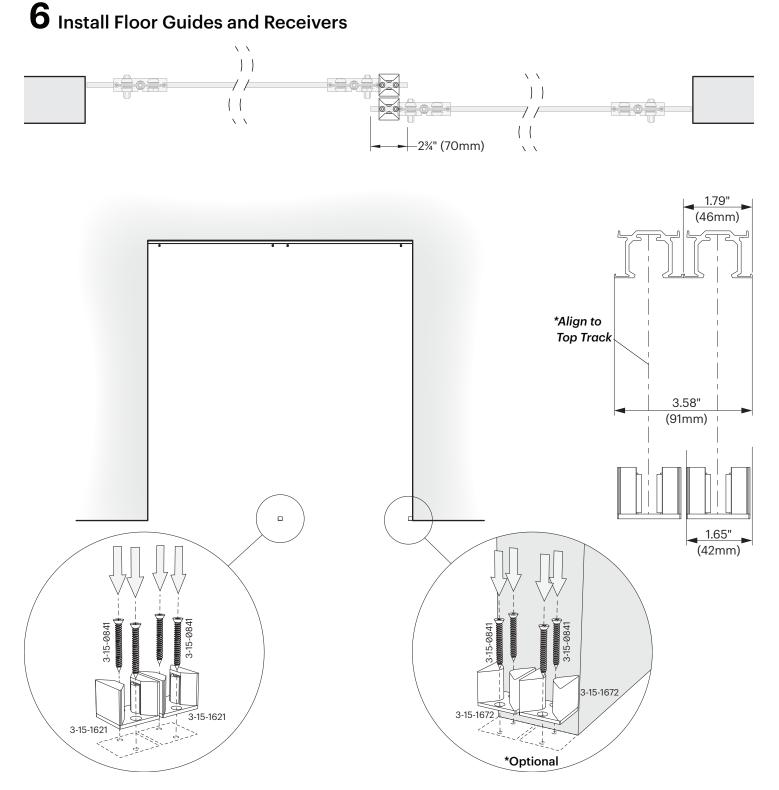

nd roller system that creates an aesthetically appealing, versatile door system with excellent functionality. 100.08 puts emphasis on the material it holds, making a beautiful, functional solution for your installation.





### **Installation Manual**

#### **Pre-Installation**

**Required Tools** 





Drill

Chop Saw







**Metric Allen Wrenches** 

Wrench

Level



#### Installation

#### 1 Attach Handles

\* Complete this step for both doors.



**Bypassing Door Handle Section** 



#### Installation



#### Installation



#### Installation

# **4** Insert Top Rollers and Bumpers

- \* Complete this step for both tracks.
- **a** Cut both tracks to length for opening size using chop saw with blade for cutting aluminum.







\* Fasteners supplied by installer



#### Installation





For more information, please visit 3-form.com or call 800.726.0126 JUNE 2017 | MAN-RTG-100-08 | REV 001 © 2017 3form, Inc. All rights reserved.

#### Installation



a







For more information, please visit 3-form.com or call 800.726.0126 JUNE 2017 | MAN-RTG-100-08 | REV 001 © 2017 3form, Inc. All rights reserved.

#### Installation

### 8 Attach Valances

Cut valances (3-15-1751) to length and snap in place.



### **9** Adjust Bumpers

Adjust bumpers (3-15-1761 - 2 per track) installed in Step 4c to stop the doors from hitting the wall.





For more information, please visit 3-form.com or call 800.726.0126 JUNE 2017 | MAN-RTG-100-08 | REV 001 © 2017 3form, Inc. All rights reserved.