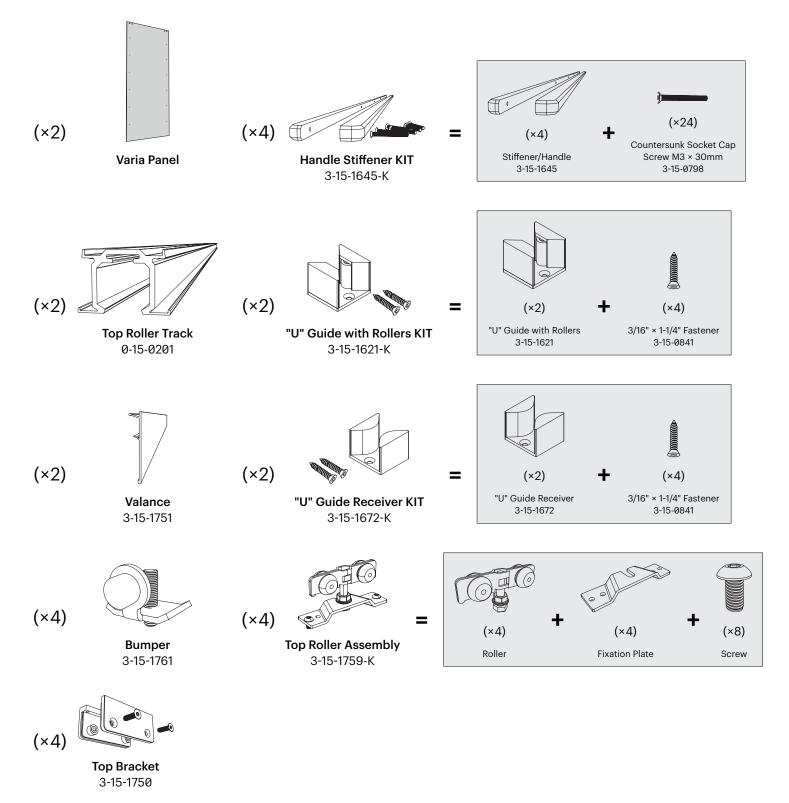

#### 1 Attach Handles

\* Complete this step for both doors.

**Bypassing Door Handle Section** 

# **4** Insert Top Rollers and Bumpers

- \* Complete this step for both tracks.
- **a** Cut both tracks to length for opening size using chop saw with blade for cutting aluminum.

\* Fasteners supplied by installer