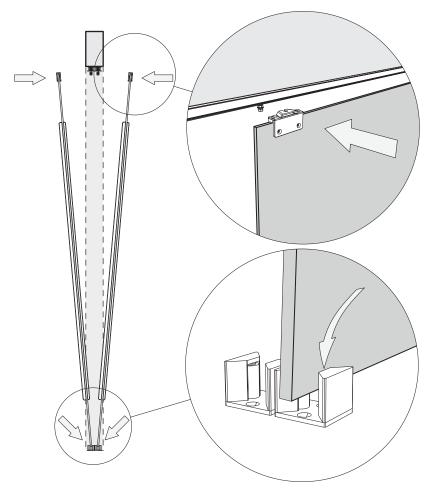

ul, functional solution for your installation.





### **Installation Manual**

#### **Pre-Installation**

**Required Tools** 





Drill

Chop Saw







**Metric Allen Wrenches** 

Wrench

Level



#### Installation

#### 1 Attach Handles

\* Complete this step for both doors.



**Bypassing Door Handle Section** 



#### Installation



#### Installation



#### Installation

# **4** Insert Top Rollers and Bumpers

- \* Complete this step for both tracks.
- **a** Cut both tracks to length for opening size using chop saw with blade for cutting aluminum.







\* Fasteners supplied by installer



#### Installation





For more information, please visit 3-form.com or call 800.726.0126 JUNE 2017 | MAN-RTG-100-08 | REV 001 © 2017 3form, Inc. All rights reserved.

#### Installation



a







For more information, please visit 3-form.com or call 800.726.0126 JUNE 2017 | MAN-RTG-100-08 | REV 001 © 2017 3form, Inc. All rights reserved.

#### Installation

### 8 Attach Valances

Cut valances (3-15-1751) to length and snap in place.



### **9** Adjust Bumpers

Adjust bumpers (3-15-1761 - 2 per track) installed in Step 4c to stop the doors from hitting the wall.





For more information, please visit 3-form.com or call 800.726.0126 JUNE 2017 | MAN-RTG-100-08 | REV 001 © 2017 3form, Inc. All rights reserved.