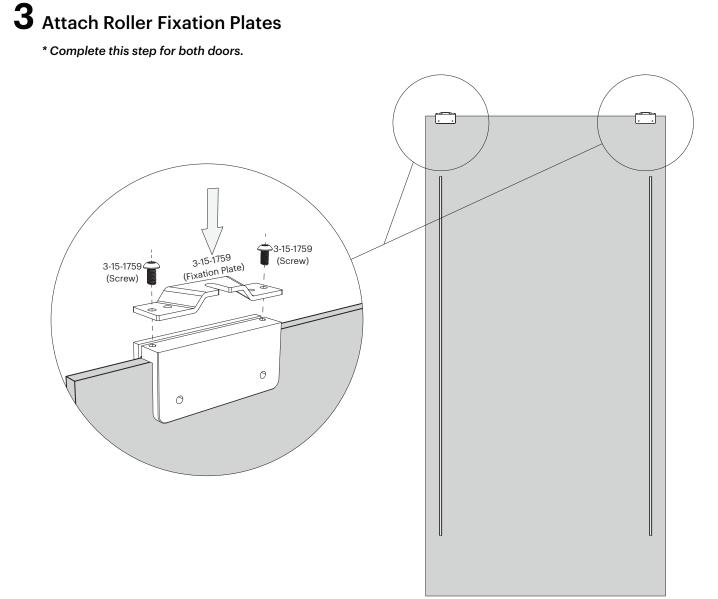

### **Installation Manual**



**?form** 

#### **Contents Overview**





#### Overview

The 100.08 door system from 3form is a set of bypassing unframed doors with the weight borne at the header. It uses a concealed track and roller system that creates an aesthetically appealing, versatile door system with excellent functionality. 100.08 puts emphasis on the material it holds, making a beautiful, functional solution for your installation.





### **Installation Manual**

#### **Pre-Installation**

**Required Tools** 





Drill

Chop Saw







**Metric Allen Wrenches** 

Wrench

Level



#### Installation

#### 1 Attach Handles

\* Complete this step for both doors.



**Bypassing Door Handle Section** 



#### Installation



#### Installation



#### Installation

# **4** Insert Top Rollers and Bumpers

- \* Complete this step for both tracks.
- **a** Cut both tracks to length for opening size using chop saw with blade for cutting aluminum.







\* Fasteners supplied by installer



#### Installation





For more information, please visit 3-form.com or call 800.726.0126 JUNE 2017 | MAN-RTG-100-08 | REV 001 © 2017 3form, Inc. All rights reserved.

#### Installation



a







For more information, please visit 3-form.com or call 800.726.0126 JUNE 2017 | MAN-RTG-100-08 | REV 001 © 2017 3form, Inc. All rights reserved.

#### Installation

### 8 Attach Valances

Cut valances (3-15-1751) to length and snap in place.



### **9** Adjust Bumpers

Adjust bumpers (3-15-1761 - 2 per track) installed in Step 4c to stop the doors from h