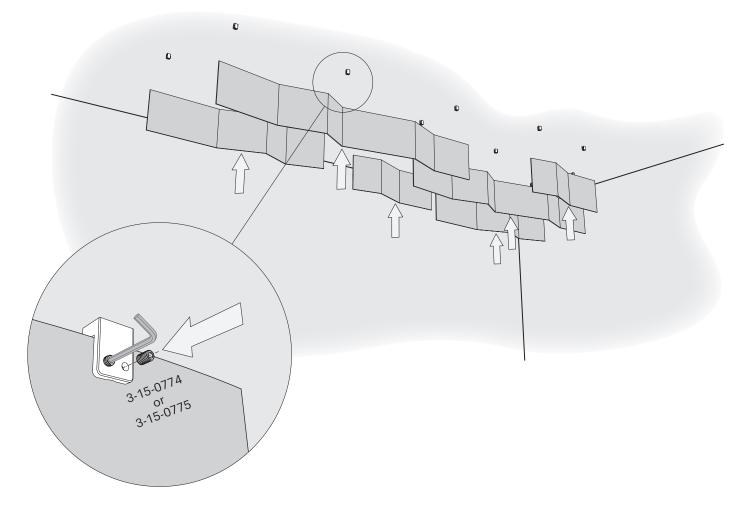

#### Installation

**4** Install Shapes into Surface Brackets and Fix Panels with Set Screws