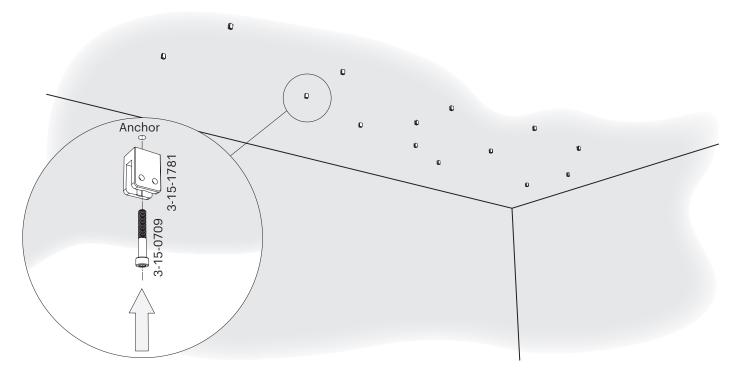

### **3** Mount Surface Brackets into Ceiling

For more information, please visit 3-form.com or call 800.726.0126 APRIL 2018 | MAN-RTG-400-18 | REV 002 © 2018 3form, Inc. All rights reserved.