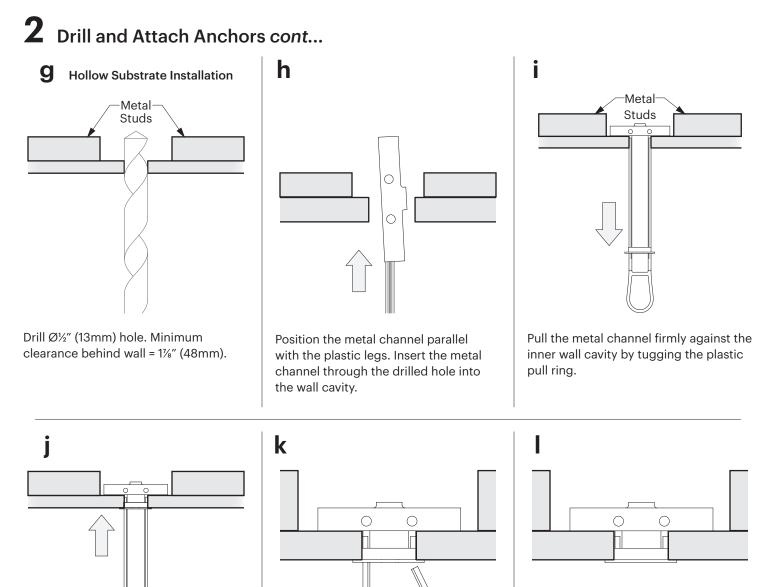

# **2** Drill and Attach Anchors

\*If anchoring in concrete follow Steps 2a-f, for a hollow substrate follow Steps 2g-I, for wood follow Steps 2m-n.