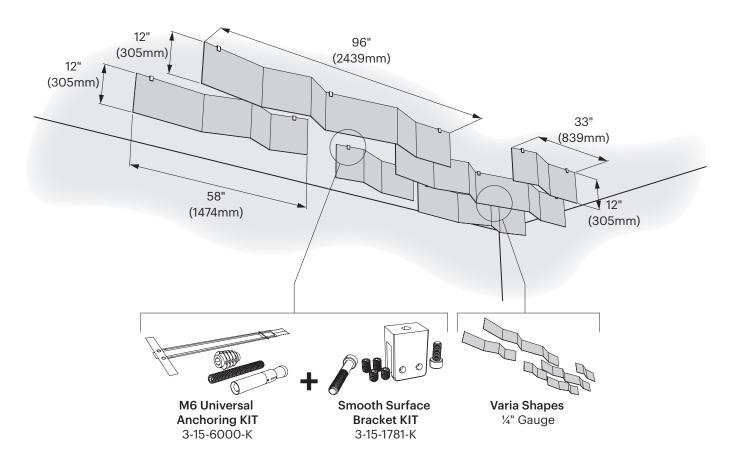

#### Mark Locations for Drilling

**a** Position shapes on floor in desired orientation, then set brackets on top of shapes.

#### Installation

Mark Locations for Drilling cont...

**b** Mark the location of the brackets on the floor.

C Use laser level to translate shape orientations to ceiling and mark ceiling location.

For more information, please visit 3-form.com or call 800.726.0126 APRIL 2018 | MAN-RTG-400-18 | REV 002 © 2018 3form, Inc. All rights reserved.

# **2** Drill and Attach Anchors

\*If anchoring in concrete follow Steps 2a-f, for a hollow substrate follow Steps 2g-I, for wood follow Steps 2m-n.

### **3** Mount Surface Brackets into Ceiling

For more information, please visit 3-form.com or call 800.726.0126 APRIL 2018 | MAN-RTG-400-18 | REV 002 © 2018 3form, Inc. All rights reserved.