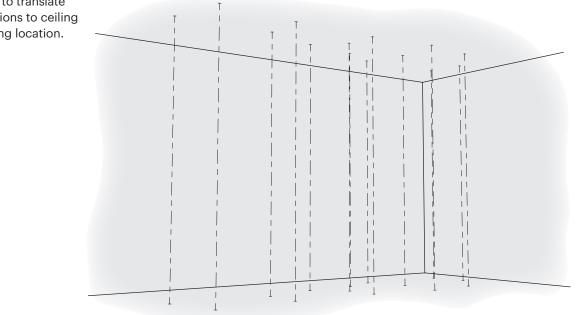

#### Installation

Mark Locations for Drilling cont...

**b** Mark the location of the brackets on the floor.

C Use laser level to translate shape orientations to ceiling and mark ceiling location.

For more information, please visit 3-form.com or call 800.726.0126 APRIL 2018 | MAN-RTG-400-18 | REV 002 © 2018 3form, Inc. All rights reserved.