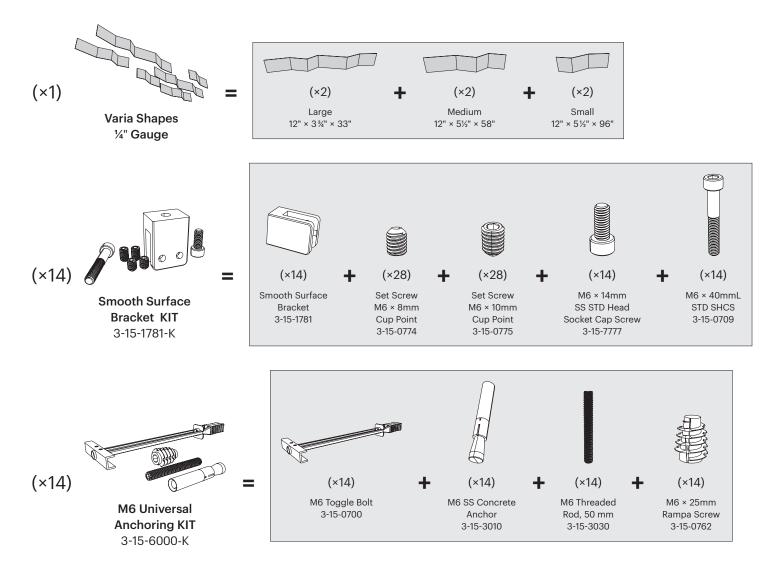

#### Mark Locations for Drilling

**a** Position shapes on floor in desired orientation, then set brackets on top of shapes.

#### Installation

Mark Locations for Drilling cont...

**b** Mark the location of the brackets on the floor.

C Use laser level to translate shape orientations to ceiling and mark ceiling location.

For more information, please visit 3-form.com or call 800.726.0126 APRIL 2018 | MAN-RTG-400-18 | REV 002 © 2018 3form, Inc. All rights reserved.

# **2** Drill and Attach Anchors

\*If anchoring in concrete follow Steps 2a-f, for a hollow substrate follow Steps 2g-I, for wood follow Steps 2m-n.

#### Installation

Slide the plastic cap forward along the legs until it is seated flush to the work surface.

Snap the plastic legs off flush at the plastic cap by pushing outward.

Note: Maximum torque on screw or rod is 5 ft-lb.

#### Installation

Drill Ø.40" (Ø10.4mm) hole, minimum 25mm deep.

Use an Allen wrench to install the M6×25mm Rampa Screw (3-15-0762).

### **3** Mount Surface Brackets into Ceiling

For more information, please visit 3-form.com or call 800.726.0126 APRIL 2018 | MAN-RTG-400-18 | REV 002 © 2018 3form, Inc. All rights reserved.

#### Installation

**4** Install Shapes into Surface Brackets and Fix Panels with Set Screws