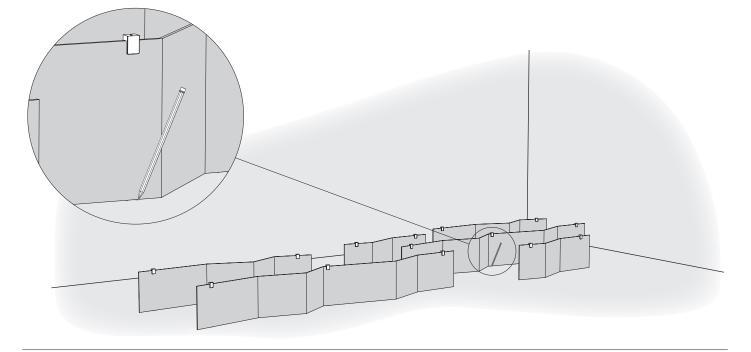

#### Mark Locations for Drilling

**a** Position shapes on floor in desired orientation, then set brackets on top of shapes.

#### Installation

Mark Locations for Drilling cont...

**b** Mark the location of the brackets on the floor.

C Use laser level to translate shape orientations to ceiling and mark ceiling location.

For more information, please visit 3-form.com or call 800.726.0126 APRIL 2018 | MAN-RTG-400-18 | REV 002 © 2018 3form, Inc. All rights reserved.