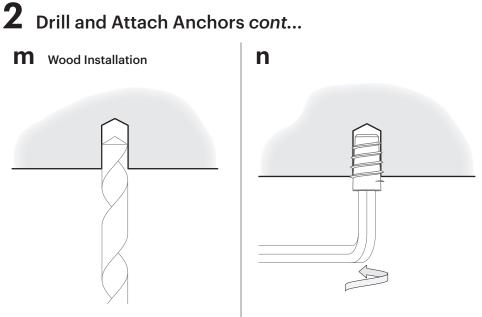

# **2** Drill and Attach Anchors

\*If anchoring in concrete follow Steps 2a-f, for a hollow substrate follow Steps 2g-I, for wood follow Steps 2m-n.