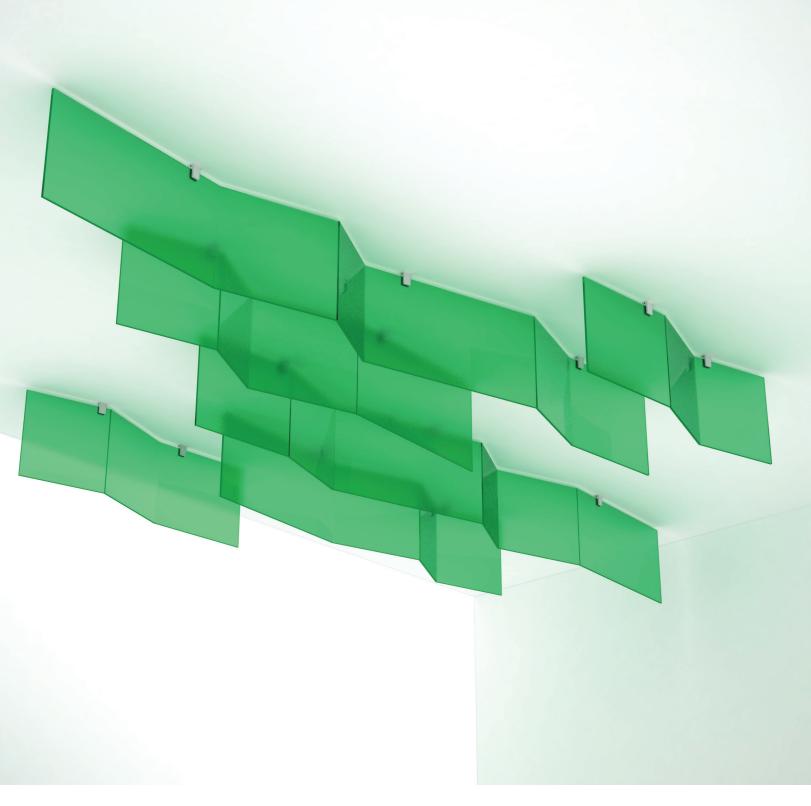

#### **Overview**

The SimpleSpec 400.18 solution adds texture to any ceiling by adding the beauty of heat formed 3form Varia. The surface bracket hardware allow for flush mounting with ease.