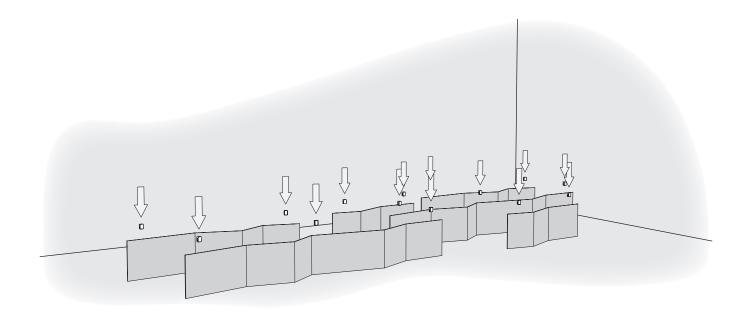

#### Mark Locations for Drilling

**a** Position shapes on floor in desired orientation, then set brackets on top of shapes.

#### Installation

Mark Locations for Drilling cont...

**b** Mark the location of the brackets on the floor.

C Use laser level to translate shape orientations to ceiling and mark ceiling location.

For more information, please visit 3-form.com or call 800.726.0126 APRIL 2018 | MAN-RTG-400-18 | REV 002 © 2018 3form, Inc. All rights reserved.