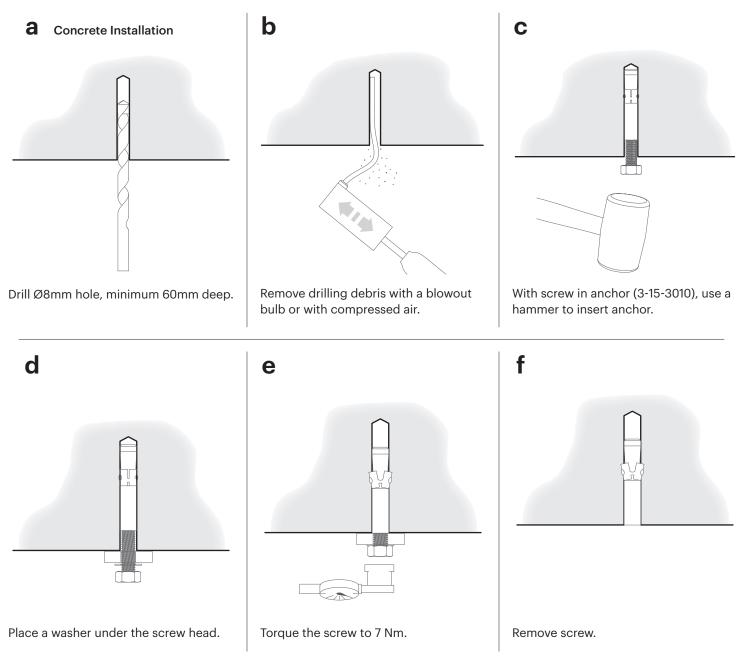

# **2** Drill and Attach Anchors

\*If anchoring in concrete follow Steps 2a-f, for a hollow substrate follow Steps 2g-I, for wood follow Steps 2m-n.