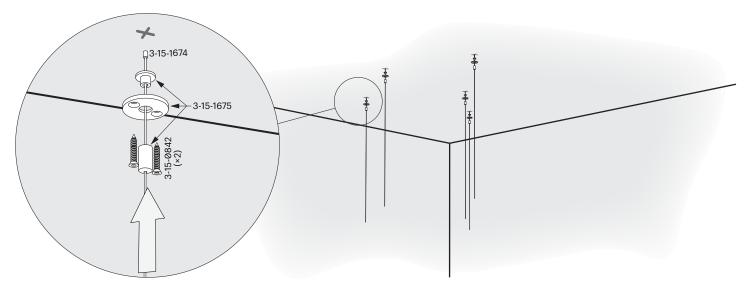

ø



For more information, please visit 3-form.com or call 800.726.0126 JUNE 2017 | MAN-RTG-400-11 | REV 001 © 2017 3form, Inc. All rights reserved.

## **Installation Manual**

### **Contents Overview**





## Overview

400.11 offers an accenting ceiling feature using suspended heat formed Varia. The ball and socket cable hardware is minimalist and easy to use.



## Installation

**Required Tools** 



#### **Position and Mark Mounting Locations**

Place panel on floor in desired position. Use laser level to mark mounting surface aligned with holes. Take into account the desired angle of panel and adjust holes accordingly. You can also splay cables out to prevent swaying from HVAC in longer installations.





## Installation

# **2** Install Cables and Couplers into Mounting Surface



# **3** Install Sockets and Grippers

Install sockets into panel and feed cable through sockets and into grippers. Pull through to suspend panel.





## Installation