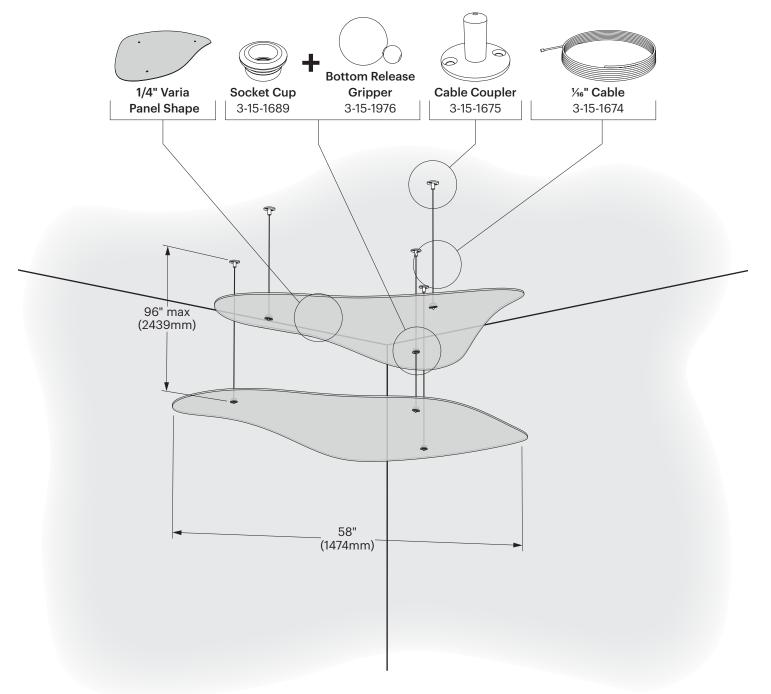

#### **Position and Mark Mounting Locations**

Place panel on floor in desired position. Use laser level to mark mounting surface aligned with holes. Take into account the desired angle of panel and adjust holes accordingly. You can also splay cables out to prevent swaying from HVAC in longer installations.

# **3** Install Sockets and Grippers

Install sockets into panel and feed cable through sockets and into grippers. Pull through to suspend panel.