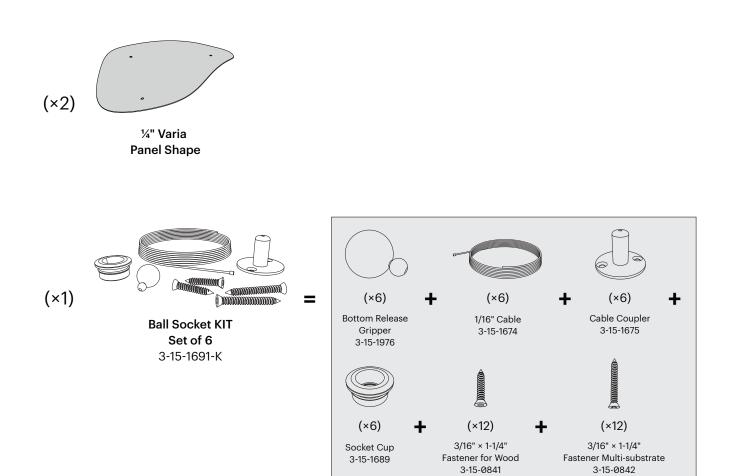

## Overview

400.11 offers an accenting ceiling feature using suspended heat formed Varia. The ball and socket cable hardware is minimalist and easy to use.

# **3** Install Sockets and Grippers

Install sockets into panel and feed cable through sockets and into grippers. Pull through to suspend panel.