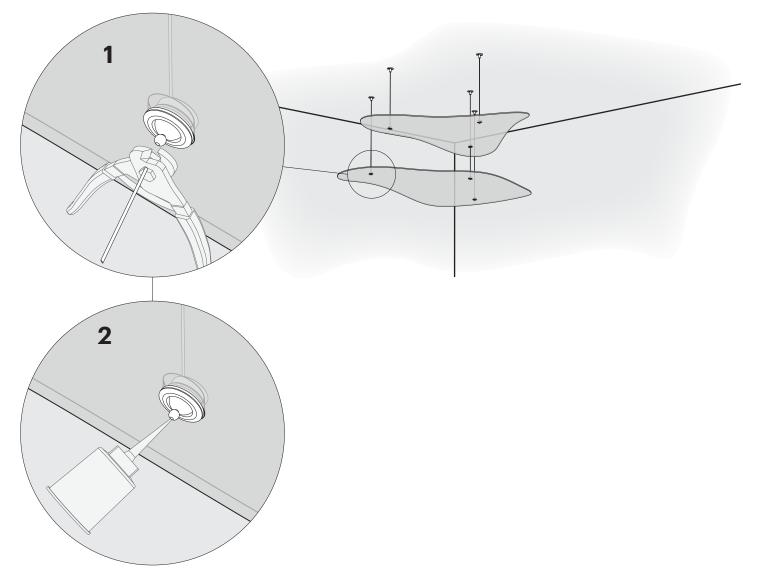

# **3** Install Sockets and Grippers

Install sockets into panel and feed cable through sockets and into grippers. Pull through to suspend panel.