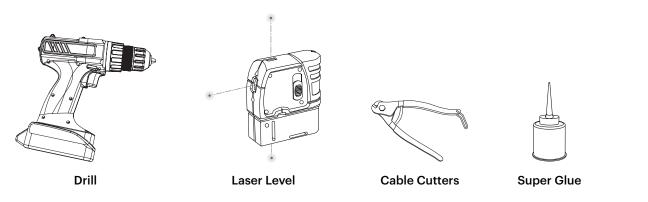

## **Installation Manual**

R

ø



For more information, please visit 3-form.com or call 800.726.0126 JUNE 2017 | MAN-RTG-400-11 | REV 001 © 2017 3form, Inc. All rights reserved.

## **Installation Manual**

### **Contents Overview**





## Overview

400.11 offers an accenting ceiling feature using suspended heat formed Varia. The ball and socket cable hardware is minimalist and easy to use.



## Installation

**Required Tools** 



#### **Position and Mark Mounting Locations**

Place panel on floor in desired position. Use laser level to mark mounting surface aligned with holes. Take into account the desired angle of panel and adjust holes accordingly. You can also splay cables out to prevent swaying from HVAC in longer installations.





## Installation

# **2** Install Cables and Couplers into Mounting Surface



# **3** Install Sockets and Grippers

Install sockets into panel and feed cable through sockets and into grippers. Pull through to suspend panel.





## Installation