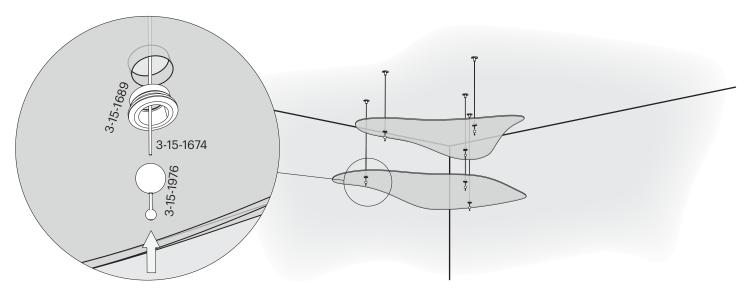

# **3** Install Sockets and Grippers

Install sockets into panel and feed cable through sockets and into grippers. Pull through to suspend panel.