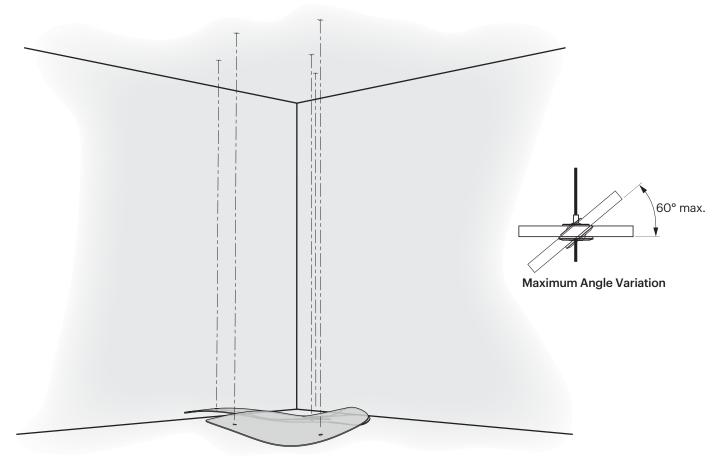

#### **Position and Mark Mounting Locations**

Place panel on floor in desired position. Use laser level to mark mounting surface aligned with holes. Take into account the desired angle of panel and adjust holes accordingly. You can also splay cables out to prevent swaying from HVAC in longer installations.