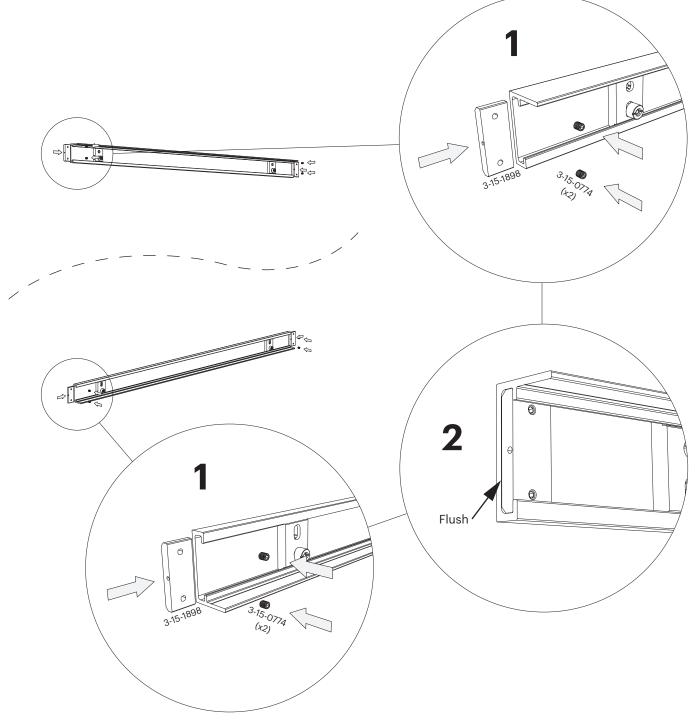

#### **4** Install End Cap Blocks

\*End Cap Blocks are not necessary for wall-to-wall installation.

For more information, please visit 3-form.com or call 800.726.0126 OCTOBER 2020 | MAN-RTG-200-25 | REV 003 © 2021 3form, Inc. All rights reserved.