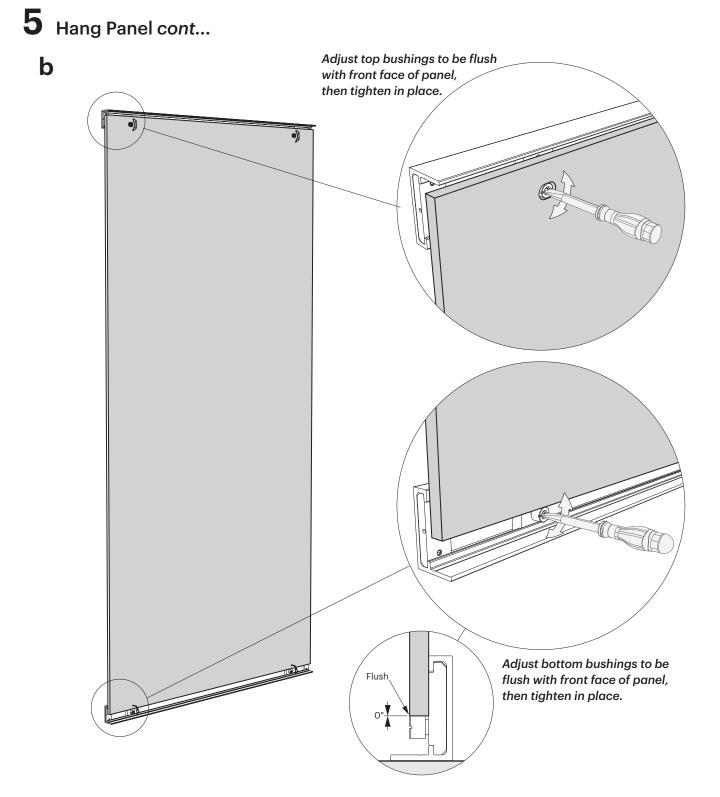

o size.



# **?form**

For more information, please visit 3-form.com or call 800.726.0126 OCTOBER 2020 | MAN-RTG-200-25 | REV 003 © 2021 3form, Inc. All rights reserved.

#### Installation

С

Install Base Profiles into Floor and Ceiling cont...



# **2** Loosely Assemble Insert Blocks

a Top Insert Block







For more information, please visit 3-form.com or call 800.726.0126 OCTOBER 2020 | MAN-RTG-200-25 | REV 003 © 2021 3form, Inc. All rights reserved.

#### Installation





#### Installation

#### **4** Install End Cap Blocks

\*End Cap Blocks are not necessary for wall-to-wall installation.





For more information, please visit 3-form.com or call 800.726.0126 OCTOBER 2020 | MAN-RTG-200-25 | REV 003 © 2021 3form, Inc. All rights reserved.

#### Installation



#### Installation





#### Installation



## 6 Attach Clamp Profiles





#### Installation

# 7 Attach Cover Profiles





#### Installation

# 8 Attach End Caps

\*End Caps are not necessary for wall-to-wall installation.