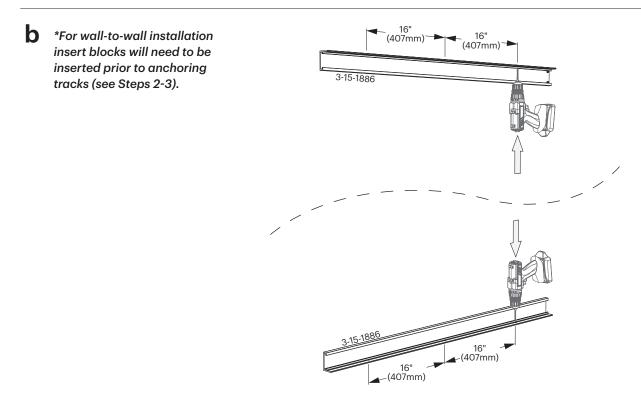

#### Install Base Profiles into Floor and Ceiling

For a single panel cut profiles (3-15-1886 and 3-15-1888) to approximately ¼" more than the panel width ( ¼" on each end).
For multiple panels account for an additional ¼" between panels, when using the two part clear seam "H" channel option.
\*3-15-1887 comes cut to size.

#### Installation

С

Install Base Profiles into Floor and Ceiling cont...