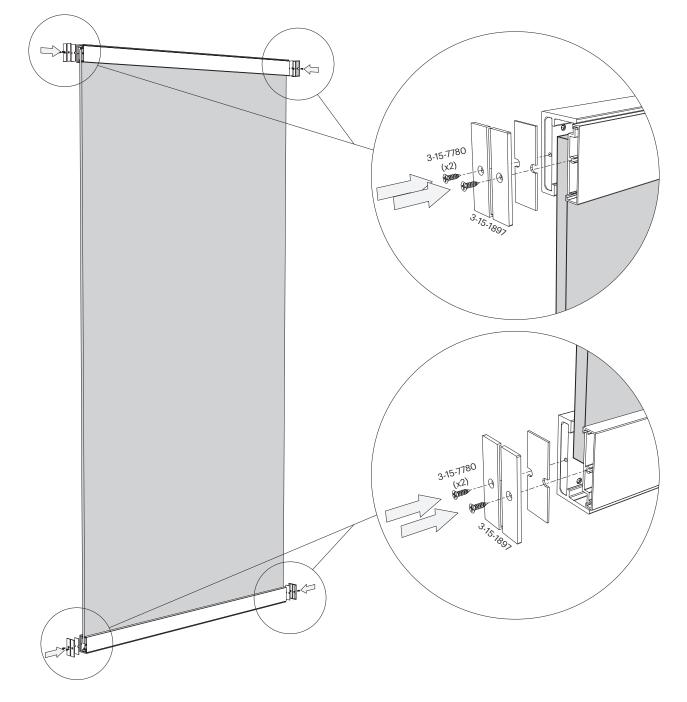

#### **4** Install End Cap Blocks

\*End Cap Blocks are not necessary for wall-to-wall installation.

For more information, please visit 3-form.com or call 800.726.0126 OCTOBER 2020 | MAN-RTG-200-25 | REV 003 © 2021 3form, Inc. All rights reserved.