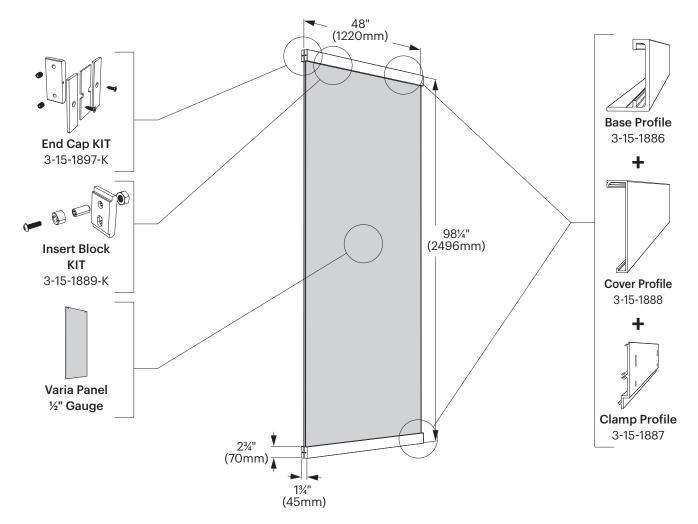

#### **Overview**

200.25 is a minimalist hardware system made to work with ½" Varia. It is a floor and ceiling attached system meant to give a minimal hardware reveal. Using the insert block, 200.25 hangs Varia from the ceiling.

#### Install Base Profiles into Floor and Ceiling

For a single panel cut profiles (3-15-1886 and 3-15-1888) to approximately ¼" more than the panel width ( ¼" on each end).
For multiple panels account for an additional ¼" between panels, when using the two part clear seam "H" channel option.
\*3-15-1887 comes cut to size.

#### **4** Install End Cap Blocks

\*End Cap Blocks are not necessary for wall-to-wall installation.

For more information, please visit 3-form.com or call 800.726.0126 OCTOBER 2020 | MAN-RTG-200-25 | REV 003 © 2021 3form, Inc. All rights reserved.