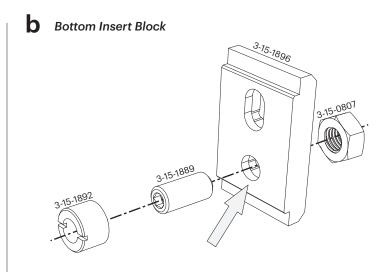

# **2** Loosely Assemble Insert Blocks

a Top Insert Block

For more information, please visit 3-form.com or call 800.726.0126 OCTOBER 2020 | MAN-RTG-200-25 | REV 003 © 2021 3form, Inc. All rights reserved.