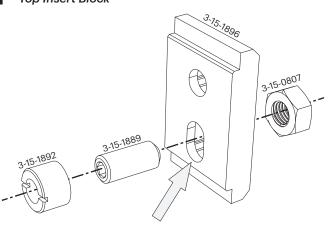

# **2** Loosely Assemble Insert Blocks

a Top Insert Block

For more information, please visit 3-form.com or call 800.726.0126 OCTOBER 2020 | MAN-RTG-200-25 | REV 003 © 2021 3form, Inc. All rights reserved.