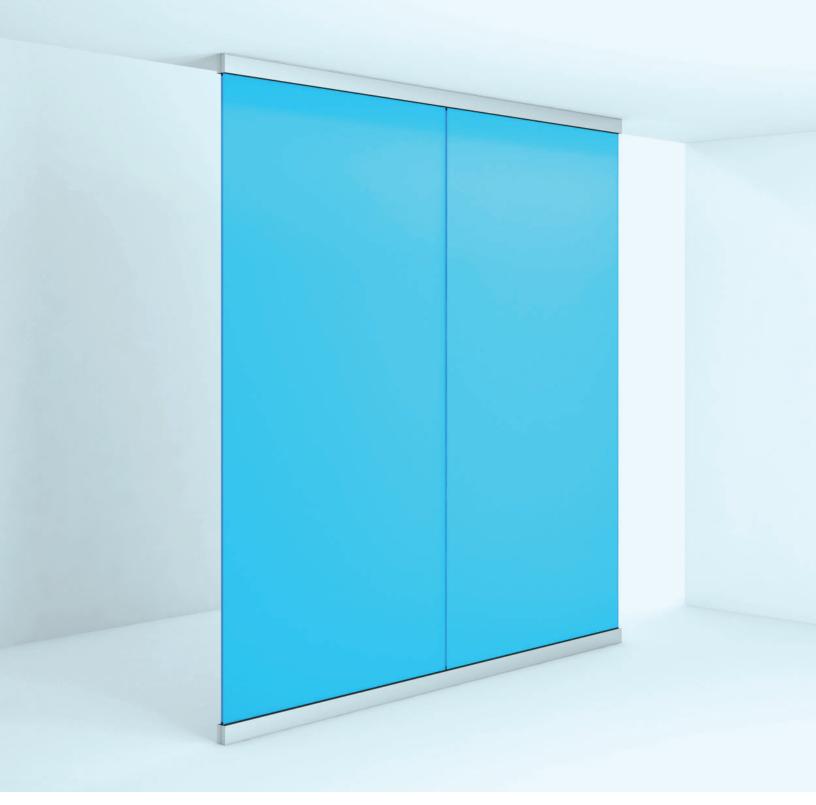

#### **Overview**

200.25 is a minimalist hardware system made to work with ½" Varia. It is a floor and ceiling attached system meant to give a minimal hardware reveal. Using the insert block, 200.25 hangs Varia from the ceiling.