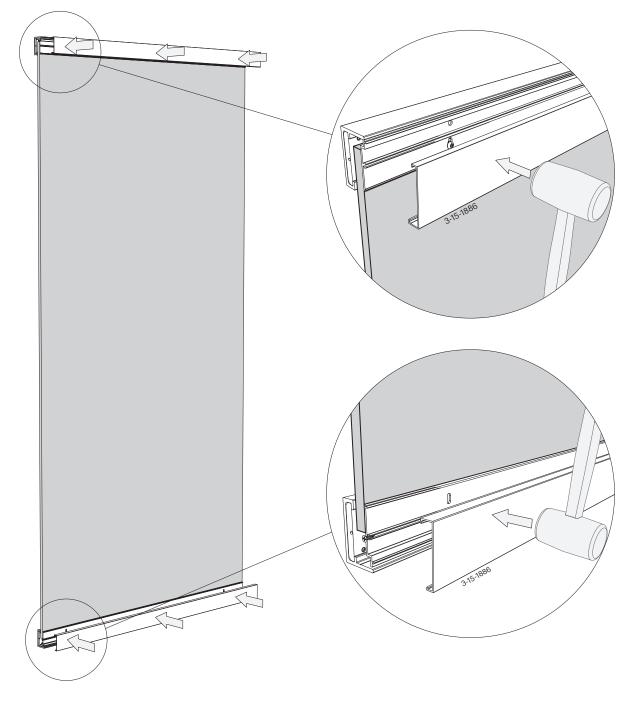

# **2** Loosely Assemble Insert Blocks

a Top Insert Block

For more information, please visit 3-form.com or call 800.726.0126 OCTOBER 2020 | MAN-RTG-200-25 | REV 003 © 2021 3form, Inc. All rights reserved.