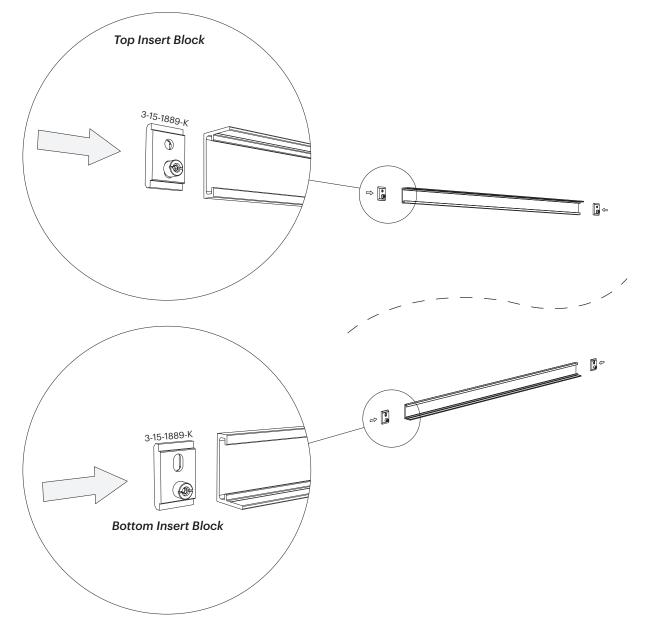

# **2** Loosely Assemble Insert Blocks

a Top Insert Block

For more information, please visit 3-form.com or call 800.726.0126 OCTOBER 2020 | MAN-RTG-200-25 | REV 003 © 2021 3form, Inc. All rights reserved.