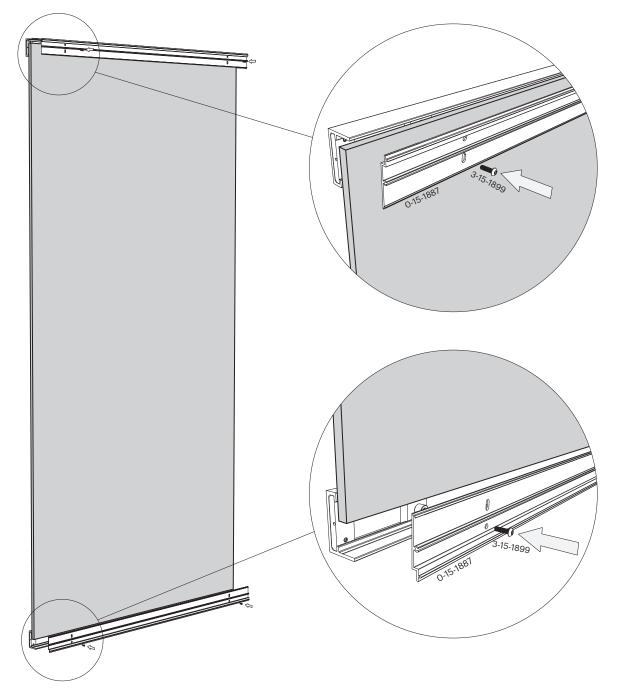

#### Install Base Profiles into Floor and Ceiling

For a single panel cut profiles (3-15-1886 and 3-15-1888) to approximately ¼" more than the panel width ( ¼" on each end).
For multiple panels account for an additional ¼" between panels, when using the two part clear seam "H" channel option.
\*3-15-1887 comes cut to size.

#### Installation

С

Install Base Profiles into Floor and Ceiling cont...