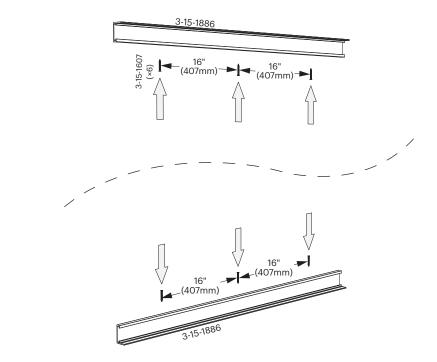

#### Install Base Profiles into Floor and Ceiling

For a single panel cut profiles (3-15-1886 and 3-15-1888) to approximately ¼" more than the panel width ( ¼" on each end).
For multiple panels account for an additional ¼" between panels, when using the two part clear seam "H" channel option.
\*3-15-1887 comes cut to size.

#### Installation

С

Install Base Profiles into Floor and Ceiling cont...