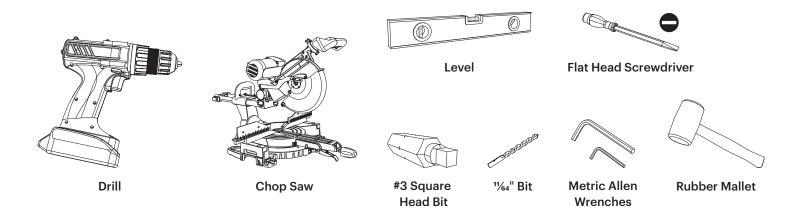

#### **Installation Manual**





#### **Installation Manual**

#### **Contents Overview**





For more information, please visit 3-form.com or call 800.726.0126 OCTOBER 2020 | MAN-RTG-200-25 | REV 003 © 2021 3form, Inc. All rights reserved.

#### **Overview**

200.25 is a minimalist hardware system made to work with ½" Varia. It is a floor and ceiling attached system meant to give a minimal hardware reveal. Using the insert block, 200.25 hangs Varia from the ceiling.



#### Installation

**Required Tools** 



#### Install Base Profiles into Floor and Ceiling

For a single panel cut profiles (3-15-1886 and 3-15-1888) to approximately ¼" more than the panel width ( ¼" on each end).
For multiple panels account for an additional ¼" between panels, when using the two part clear seam "H" channel option.
\*3-15-1887 comes cut to size.



# **?form**

For more information, please visit 3-form.com or call 800.726.0126 OCTOBER 2020 | MAN-RTG-200-25 | REV 003 © 2021 3form, Inc. All rights reserved.

#### Installation

С

Install Base Profiles into Floor and Ceiling cont...



# **2** Loosely Assemble Insert Blocks

a Top Insert Block







For more information, please visit 3-form.com or call 800.726.0126 OCTOBER 2020 | MAN-RTG-200-25 | REV 003 © 2021 3form, Inc. All rights reserved.

#### Installation