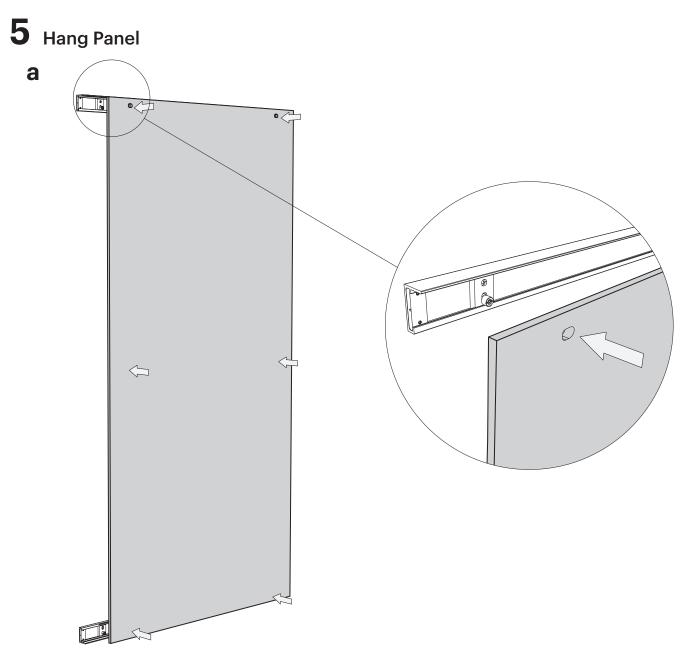

3-15-1887 comes cut to size.



# **?form**

For more information, please visit 3-form.com or call 800.726.0126 OCTOBER 2020 | MAN-RTG-200-25 | REV 003 © 2021 3form, Inc. All rights reserved.

#### Installation

С

Install Base Profiles into Floor and Ceiling cont...



# **2** Loosely Assemble Insert Blocks

a Top Insert Block







For more information, please visit 3-form.com or call 800.726.0126 OCTOBER 2020 | MAN-RTG-200-25 | REV 003 © 2021 3form, Inc. All rights reserved.

#### Installation





#### Installation

#### **4** Install End Cap Blocks

\*End Cap Blocks are not necessary for wall-to-wall installation.





For more information, please visit 3-form.com or call 800.726.0126 OCTOBER 2020 | MAN-RTG-200-25 | REV 003 © 2021 3form, Inc. All rights reserved.

#### Installation



#### Installation





#### Installation



## 6 Attach Clamp Profiles





#### Installation

# 7 Attach Cover Profiles





#### Installation

# 8 Attach End Caps

\*End Caps are not necessary for wall-to-wall installation.