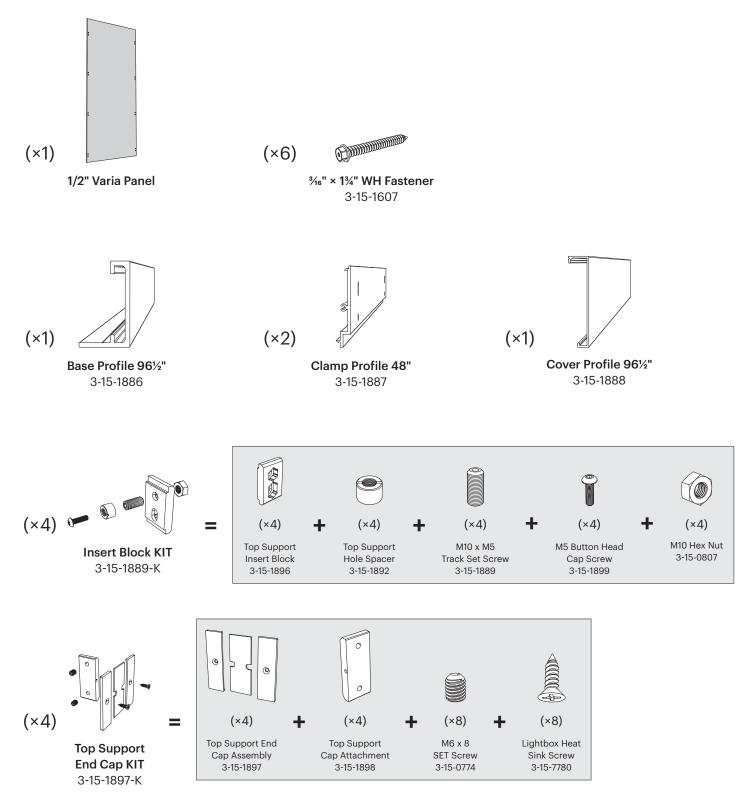

#### Install Base Profiles into Floor and Ceiling

For a single panel cut profiles (3-15-1886 and 3-15-1888) to approximately ¼" more than the panel width ( ¼" on each end).
For multiple panels account for an additional ¼" between panels, when using the two part clear seam "H" channel option.
\*3-15-1887 comes cut to size.

#### Installation

С

Install Base Profiles into Floor and Ceiling cont...

# **2** Loosely Assemble Insert Blocks

a Top Insert Block

For more information, please visit 3-form.com or call 800.726.0126 OCTOBER 2020 | MAN-RTG-200-25 | REV 003 © 2021 3form, Inc. All rights reserved.

#### **4** Install End Cap Blocks

\*End Cap Blocks are not necessary for wall-to-wall installation.

For more information, please visit 3-form.com or call 800.726.0126 OCTOBER 2020 | MAN-RTG-200-25 | REV 003 © 2021 3form, Inc. All rights reserved.