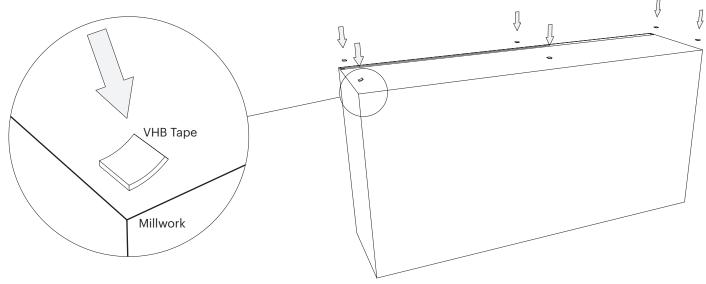

### **2** Apply Adhesives

**a** Apply 1"× 1" Piece of VHB tape in six (6) places on millwork .

**b** Apply quarter sized dab of clear silicone in six (6) places.