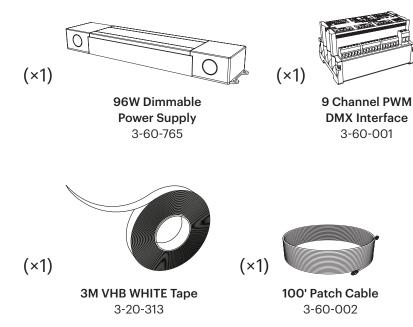

### **Installation Manual**





(×1)

**Light Drive RGB -**

**DMX Wall Control** 

3-60-510

## SimpleSpec 600.17<sup>™</sup>

#### **Contents Overview**



### **Required Tools**



Clear Silicone



#### **Overview**







### Installation

### 1 Preparation

Make sure Chroma and millwork are free from dirt and debris.

### **2** Apply Adhesives

**a** Apply 1"× 1" Piece of VHB tape in six (6) places on millwork .



**b** Apply quarter sized dab of clear silicone in six (6) places.



### Installation

## 3 Place Panel

Mare sure all tape sticks properly until silicone dries. Tape or clamp as needed to achieve good adhesion.





#### Installation

### 4 Connect Electrical

Have a qualified electrician connect the wiring and test lighting.