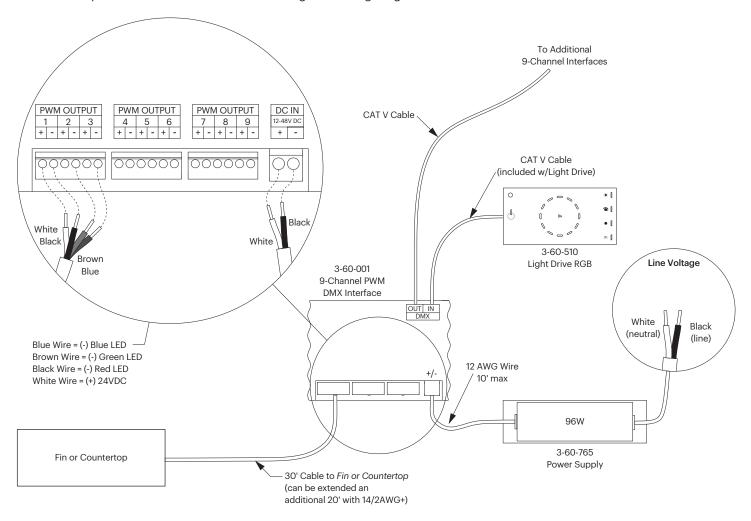

### 4 Connect Electrical

Have a qualified electrician connect the wiring and test lighting.