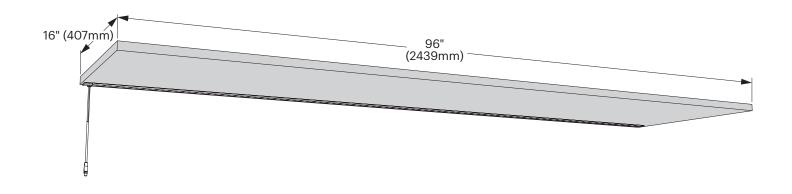

### **Installation Manual**





(×1)

**Light Drive RGB -**

**DMX Wall Control** 

3-60-510

## SimpleSpec 600.17<sup>™</sup>

#### **Contents Overview**



### **Required Tools**



Clear Silicone



#### **Overview**







### Installation

### 1 Preparation

Make sure Chroma and millwork are free from dirt and debris.

### **2** Apply Adhesives

**a** Apply 1"× 1" Piece of VHB tape in six (6) places on millwork .



**b** Apply quarter sized dab of clear silicone in six (6) places.



### Installation

## 3 Place Panel

Mare sure all tape sticks properly until silicone dries. Tape or clamp as needed to achieve good adhesion.





#### Installation

### 4 Connect Electrical

Have a qualified electrician connect the wiring and test lighting.