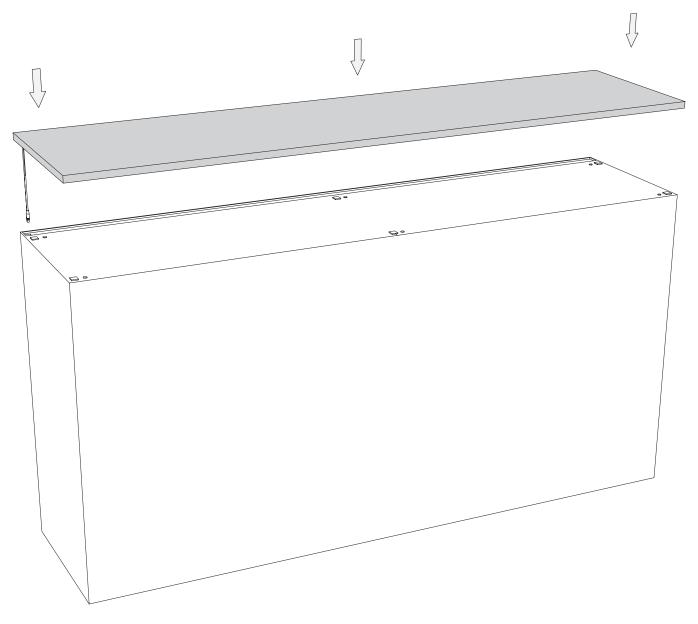

## 3 Place Panel

Mare sure all tape sticks properly until silicone dries. Tape or clamp as needed to achieve good adhesion.