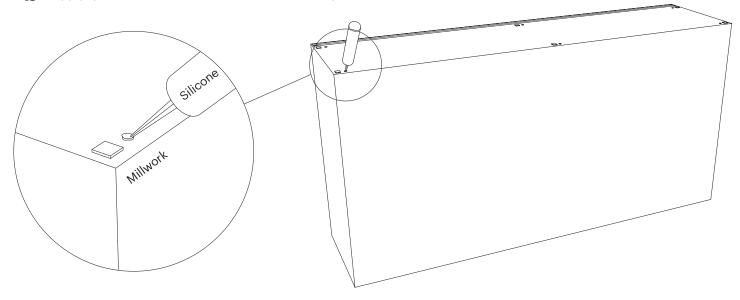

### **2** Apply Adhesives

**a** Apply 1"× 1" Piece of VHB tape in six (6) places on millwork .

**b** Apply quarter sized dab of clear silicone in six (6) places.