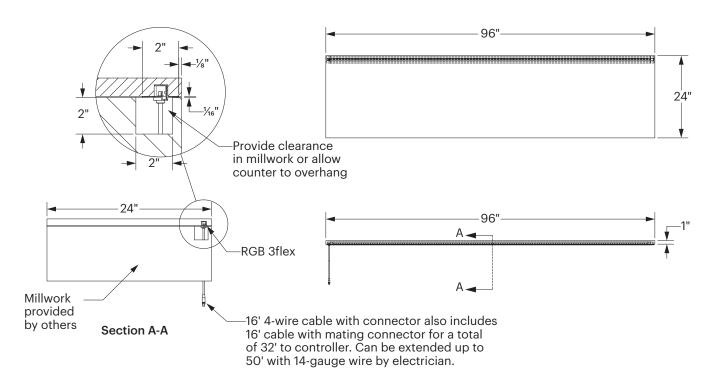

### **Installation Manual**





(×1)

**Light Drive RGB -**

**DMX Wall Control** 

3-60-510

## SimpleSpec 600.17<sup>™</sup>

#### **Contents Overview**



### **Required Tools**



Clear Silicone



#### **Overview**







### Installation

### 1 Preparation

Make sure Chroma and millwork are free from dirt and debris.

### **2** Apply Adhesives

**a** Apply 1"× 1" Piece of VHB tape in six (6) places on millwork .



**b** Apply quarter sized dab of clear silicone in six (6) places.



### Installation

## 3 Place Panel

Mare sure all tape sticks properly until silicone dries. Tape or clamp as needed to achieve good adhesion.





#### Installation

### 4 Connect Electrical

Have a qualified electrician connect the wiring and test lighting.