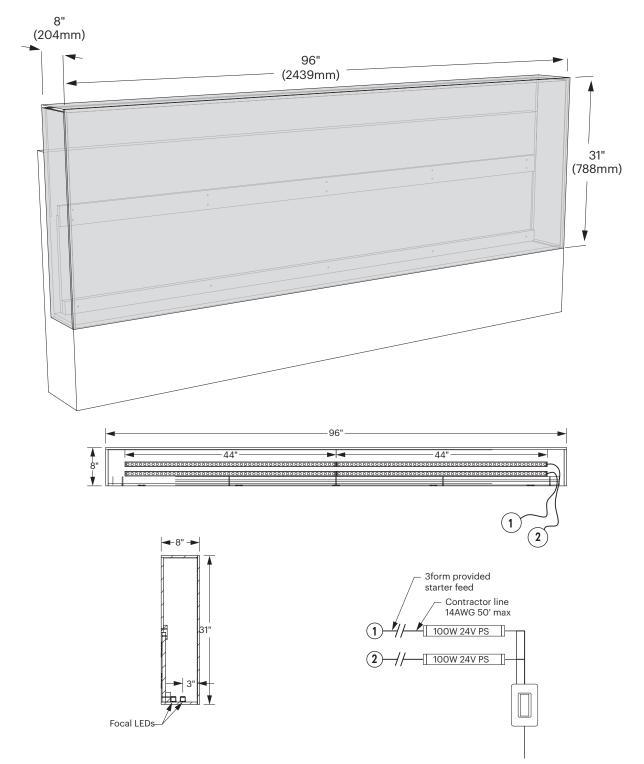

#### Large

For more information, please visit 3-form.com or call 800.726.0126 JUNE 2018 | MAN-RTG-600-01 | REV 002 © 2018 3form, Inc. All rights reserved.

#### Measure and Mark Dimensions

- **Q** 3form 600.01 must be fully supported on the bottom by the millwork supplied by others. It cannot be hung on Z-clips only. Millwork must be built to allow future removal of lightbox for access to lighting.
- **b** Measure loose z-clip locations on the back of the 3form Lightbox and transfer dimensions onto the millwork it will be mounted to.

# **2** Attach Z-Clips

Attach z-clips with proper fasteners to the millwork and ensure all z-clips line up with clips on the 3form Lightbox.

# **3** Drill Holes for Wiring

**Q** Drill a ½" access hole in bottom or back of 3form Lightbox in the preferred location to allow low voltage wiring to run to remote driver location.

b Drill a ½" access hole in millwork in the matching preferred location to allow low voltage wiring to run to remote driver location.

#### **5** Connect Electrical

Make sure a qualified electrician wires the lighting into the driver and tests lighting.