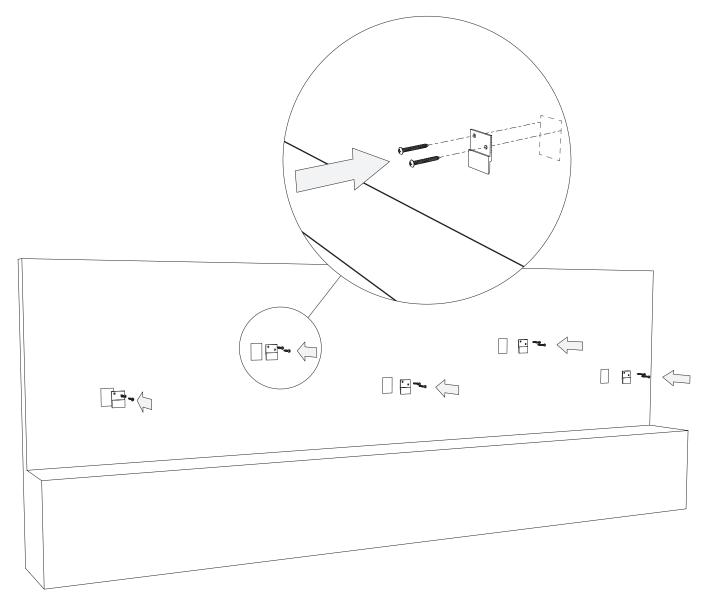

# **2** Attach Z-Clips

Attach z-clips with proper fasteners to the millwork and ensure all z-clips line up with clips on the 3form Lightbox.