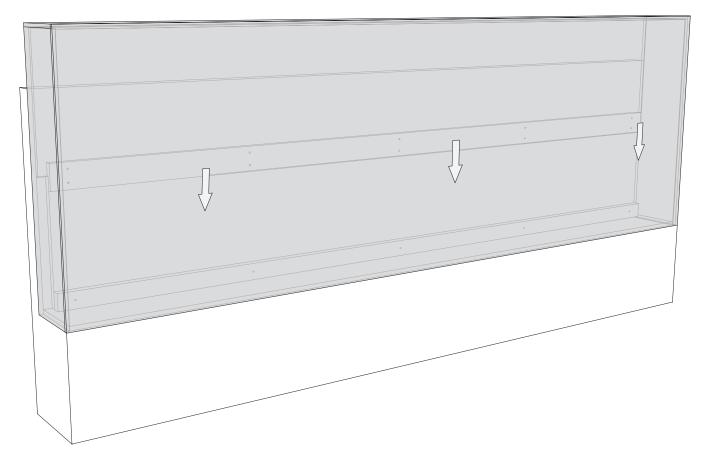

#### **4** Hang the 3form Lightbox

**C** Make sure the bottom of the 3form Lightbox is resting on the bottom of the millwork.