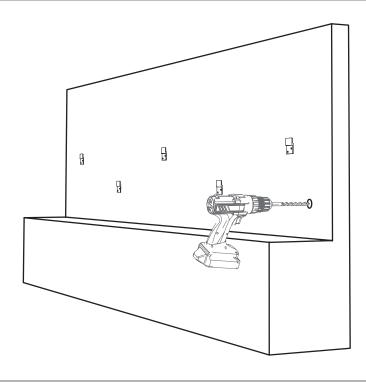

# **2** Attach Z-Clips

Attach z-clips with proper fasteners to the millwork and ensure all z-clips line up with clips on the 3form Lightbox.