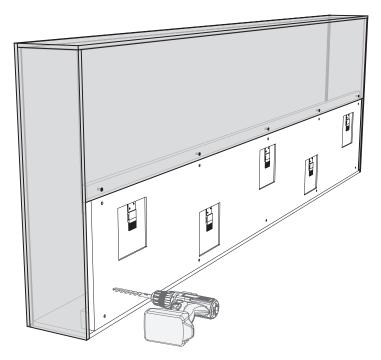

#### Measure and Mark Dimensions

- **Q** 3form 600.01 must be fully supported on the bottom by the millwork supplied by others. It cannot be hung on Z-clips only. Millwork must be built to allow future removal of lightbox for access to lighting.
- **b** Measure loose z-clip locations on the back of the 3form Lightbox and transfer dimensions onto the millwork it will be mounted to.

# **2** Attach Z-Clips

Attach z-clips with proper fasteners to the millwork and ensure all z-clips line up with clips on the 3form Lightbox.

# **3** Drill Holes for Wiring

**Q** Drill a ½" access hole in bottom or back of 3form Lightbox in the preferred location to allow low voltage wiring to run to remote driver location.

b Drill a ½" access hole in millwork in the matching preferred location to allow low voltage wiring to run to remote driver location.