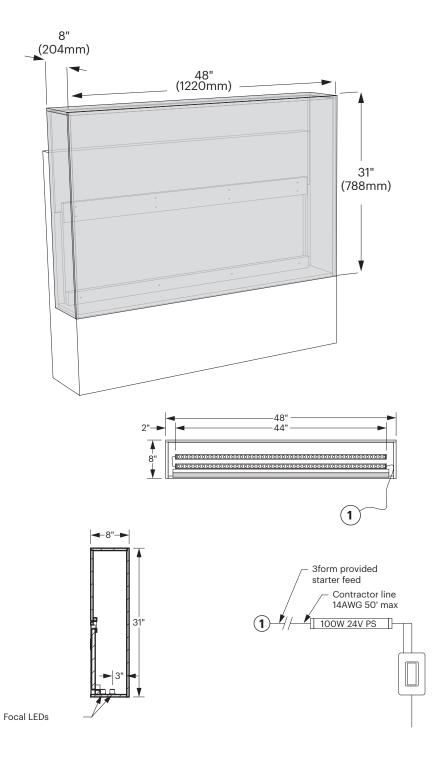

#### Measure and Mark Dimensions

- **Q** 3form 600.01 must be fully supported on the bottom by the millwork supplied by others. It cannot be hung on Z-clips only. Millwork must be built to allow future removal of lightbox for access to lighting.
- **b** Measure loose z-clip locations on the back of the 3form Lightbox and transfer dimensions onto the millwork it will be mounted to.

# **3** Drill Holes for Wiring

**Q** Drill a ½" access hole in bottom or back of 3form Lightbox in the preferred location to allow low voltage wiring to run to remote driver location.

b Drill a ½" access hole in millwork in the matching preferred location to allow low voltage wiring to run to remote driver location.