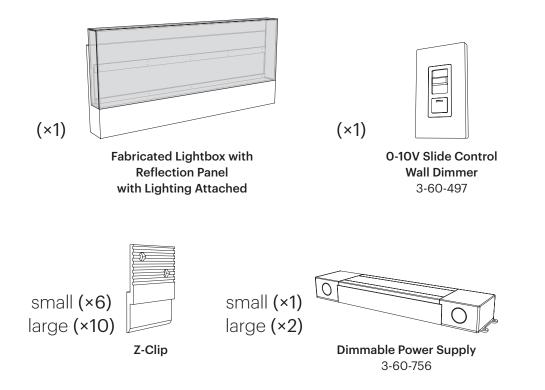

#### **Contents Overview**

JUNE 2018 | MAN-RTG-600-01 | REV 002 © 2018 3form, Inc. All rights reserved.

# **2** Attach Z-Clips

Attach z-clips with proper fasteners to the millwork and ensure all z-clips line up with clips on the 3form Lightbox.