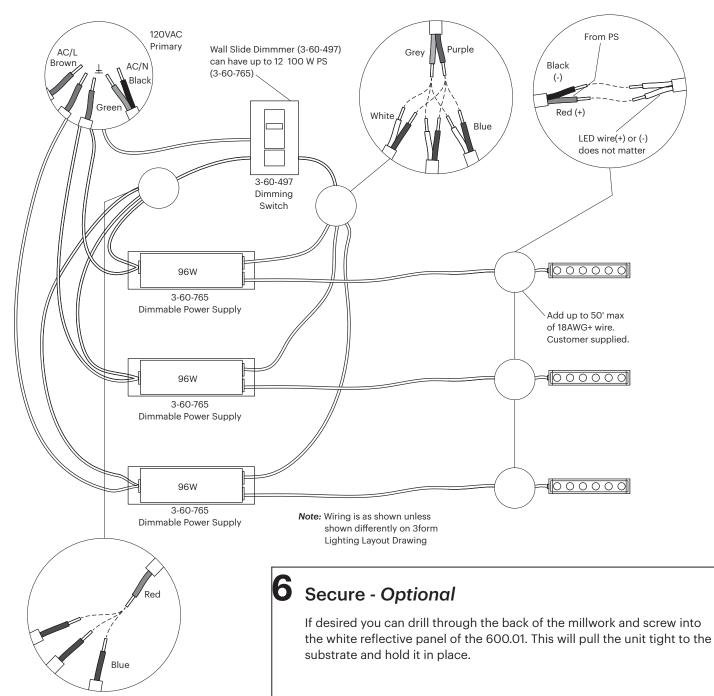

#### Installation

#### **5** Connect Electrical

Make sure a qualified electrician wires the lighting into the driver and tests lighting.