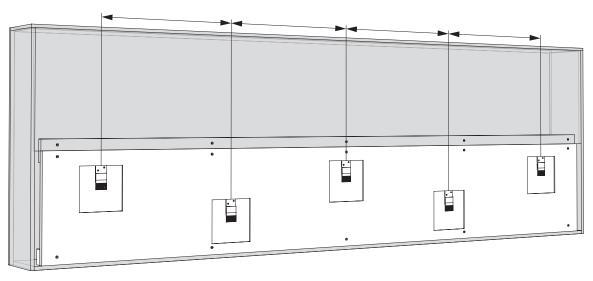

#### Measure and Mark Dimensions

- **Q** 3form 600.01 must be fully supported on the bottom by the millwork supplied by others. It cannot be hung on Z-clips only. Millwork must be built to allow future removal of lightbox for access to lighting.
- **b** Measure loose z-clip locations on the back of the 3form Lightbox and transfer dimensions onto the millwork it will be mounted to.

# **2** Attach Z-Clips

Attach z-clips with proper fasteners to the millwork and ensure all z-clips line up with clips on the 3form Lightbox.