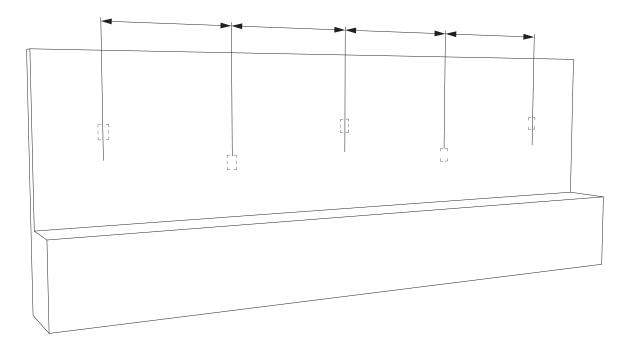

#### Measure and Mark Dimensions

- **Q** 3form 600.01 must be fully supported on the bottom by the millwork supplied by others. It cannot be hung on Z-clips only. Millwork must be built to allow future removal of lightbox for access to lighting.
- **b** Measure loose z-clip locations on the back of the 3form Lightbox and transfer dimensions onto the millwork it will be mounted to.

# **2** Attach Z-Clips

Attach z-clips with proper fasteners to the millwork and ensure all z-clips line up with clips on the 3form Lightbox.