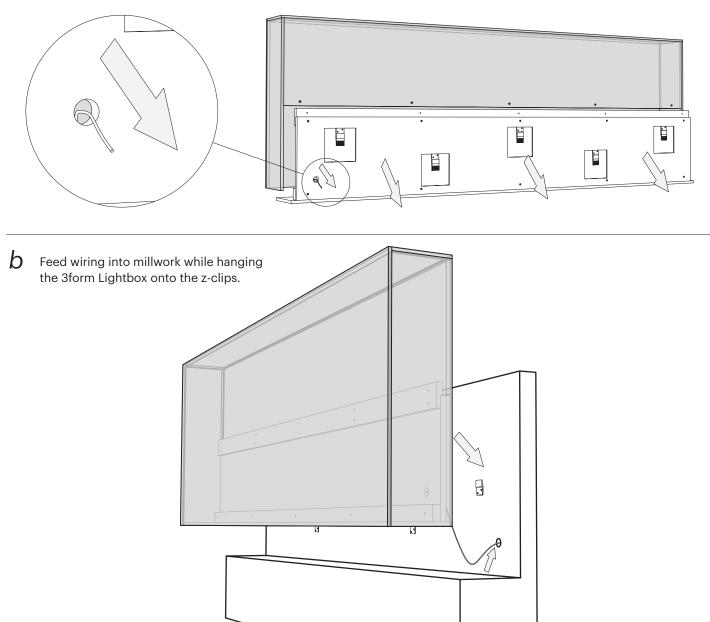

#### **4** Hang the 3form Lightbox

**Q** Remove the lower reflective access panel by removing the screws in order to access the wire and pull it throught the hole drilled in Step 3a.